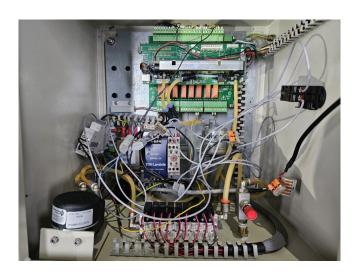

#### **Used Chiss Arms 2**

Used Cibiss Arms 2 central measuring cabinet R717. Arms 2 gas leak detection product. ARMS 2 uses multigas infrared sensor technology. The ARMS 2 is a system which is calibrated mechanical, electrical or electronic device for detecting leakage of fluorinated greenhouse gases, which on detection, alerts the operator.