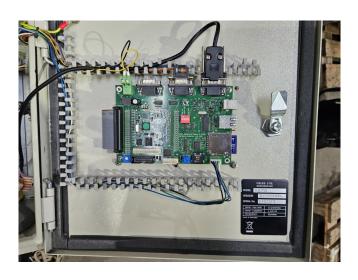

#### **Used Chiss Arms 2**

Used Cibiss Arms 2 central measuring cabinet R717. Arms 2 gas leak detection product. ARMS 2 uses multigas infrared sensor technology. The ARMS 2 is a system which is calibrated mechanical, electrical or electronic device for detecting leakage of fluorinated greenhouse gases, which on detection, alerts the operator.