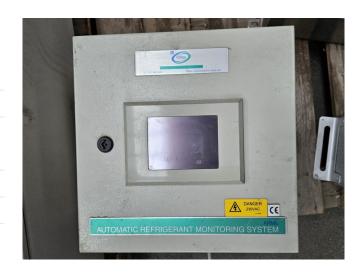

#### **Used Chiss Arms 2**

Used Cibiss Arms 2 central measuring cabinet R717. Arms 2 gas leak detection product. ARMS 2 uses multigas infrared sensor technology. The ARMS 2 is a system which is calibrated mechanical, electrical or electronic device for detecting leakage of fluorinated greenhouse gases, which on detection, alerts the operator.