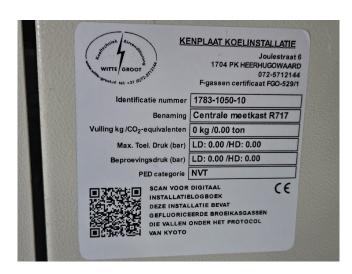

#### **Used Chiss Arms 2**

Used Cibiss Arms 2 central measuring cabinet R717. Arms 2 gas leak detection product. ARMS 2 uses multigas infrared sensor technology. The ARMS 2 is a system which is calibrated mechanical, electrical or electronic device for detecting leakage of fluorinated greenhouse gases, which on detection, alerts the operator.