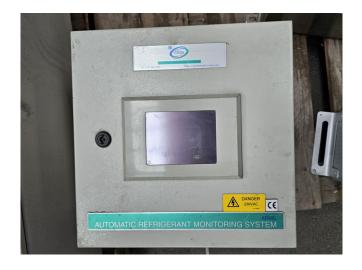

#### **Used Chiss Arms 2**

Used Cibiss Arms 2 central measuring cabinet R717. Arms 2 gas leak detection product. ARMS 2 uses multigas infrared sensor technology. The ARMS 2 is a system which is calibrated mechanical, electrical or electronic device for detecting leakage of fluorinated greenhouse gases, which on detection, alerts the operator.